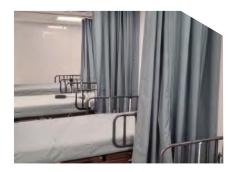

## **ENGINEERING**

Laboratories can be engineered with state-of-the-art fume hoods and other testing equipment to safely conduct testing and other processes.

## **HYGIENE**

These can be built using stainless steel cabinets and counters, epoxy or anti-static flooring and other specialized finishes needed to provide a safe and hygienic environment.