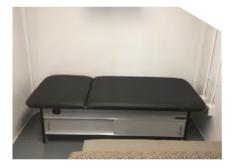

## SINGLE UNIT MEDICAL FACILITIES

Single unit medical facilities can be used to isolate and protect patients and the spread of certain diseases