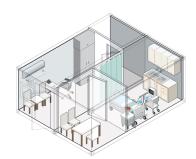

#### SINGLE OR MULTI-USE OPTIONS

Medical and laboratory facilities can be built as single units or multi-section units. Buildings can be a few hundred to a few thousand square feet.

# WIDE RANGE OF OPTIONS

Discover our customizable modular solutions, including single-unit medical facilities for disease isolation, multi-bed hospitals, laboratories, and clinics with advanced technology. Our modular units are tailored to your needs, ensuring functionality and safety in every project.