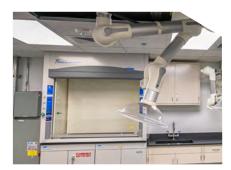

## **ENGINEERING**

Laboratories can be engineered with state-of-the-art fume hoods and other testing equipment to safely conduct testing and other processes.