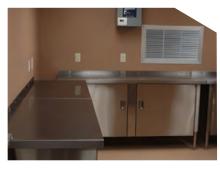

## **HYGIENE**

These can be built using stainless steel cabinets and counters, epoxy or anti-static flooring and other specialized finishes needed to provide a safe and hygienic environment.