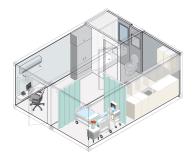

#### **MULTI-BED FEATURES**

Multi-bed hospitals and clinics can be designed and built using our rugged modular units.

#### SINGLE OR MULTI-USE OPTIONS

Medical and laboratory facilities can be built as single units or multi-section units. Buildings can be a few hundred to a few thousand square feet.

# WIDE RANGE OF OPTIONS

Discover our customizable modular solutions, including single-unit medical facilities for disease isolation, multi-bed hospitals, laboratories, and clinics with advanced technology. Our modular units are tailored to your needs, ensuring functionality and safety in every project.