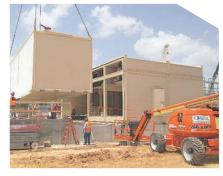

Our modular construction methods allow for the structure to be fabricated inside a controlled production facility at the same time as site work is being completed. The result is high quality construction and an expedited project schedule.

Modular buildings from 50 sq. ft. to 15,000 sq. ft. can be manufactured off-site, transported to the project location and assembled. This provides all the amenities of traditional construction with the benefits of modular.