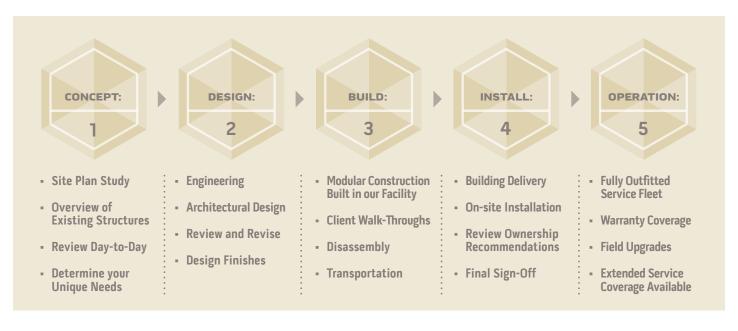

We work with an experienced team to provide the full capabilities needed for project delivery, including site studies, engineering, design, architectural, and site preparation. This work starts with installation, and extends through commissioning and service.

Our modular construction methods allow for the structure to be fabricated inside a controlled production facility at the same time as site work is being completed. The result is high quality construction and an expedited project schedule.

Modular buildings from 50 sq. ft. to 15,000 sq. ft. can be manufactured off-site, transported to the project location and assembled. This provides all the amenities of traditional construction with the benefits of modular.