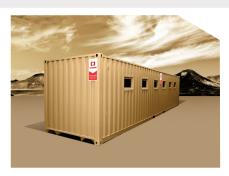

## **VIEWING BUNKERS**

Our viewing bunkers offer protective coverage on explosive ranges, ensuring resistance to shrapnel. They provide an ideal vantage point for secure monitoring of training sessions. These bunkers are engineered to withstand blasts and an array of different caliber ballistics and simunition rounds.