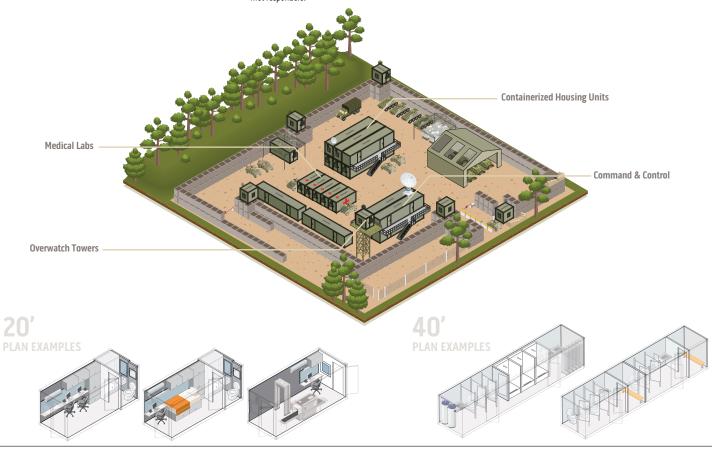

# **CONTINGENCY BASING**

At CoverSix, innovation meets preparedness. We've designed a comprehensive range of solutions for defense and emergency response needs. Whether it's armories, skill houses, bunkers, medical labs, housing, or command centers, our 20' and 40' modular units are designed to adapt and excel in any mission-critical scenario.