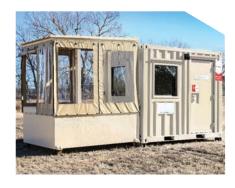

CoverSix guard shacks and security offices provide amenities to include windows, HVAC, work surfaces, data outlets. They can be engineered to provide protection from explosives and ballistics.

CoverSix can design and construct modular security facilities with a variety of facades and finishes to match existing architecture or create first in class aesthetics.