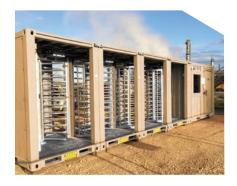

CoverSix's security capabilities include turnstile modules which are single turnstiles mounted inside of an all-steel frame to provide scalable access control and prevent piggybacking.

CoverSix buildings are a safe and secure location to conduct security operations. Buildings designed for surveillance, screening, permitting, training and administrative functions.