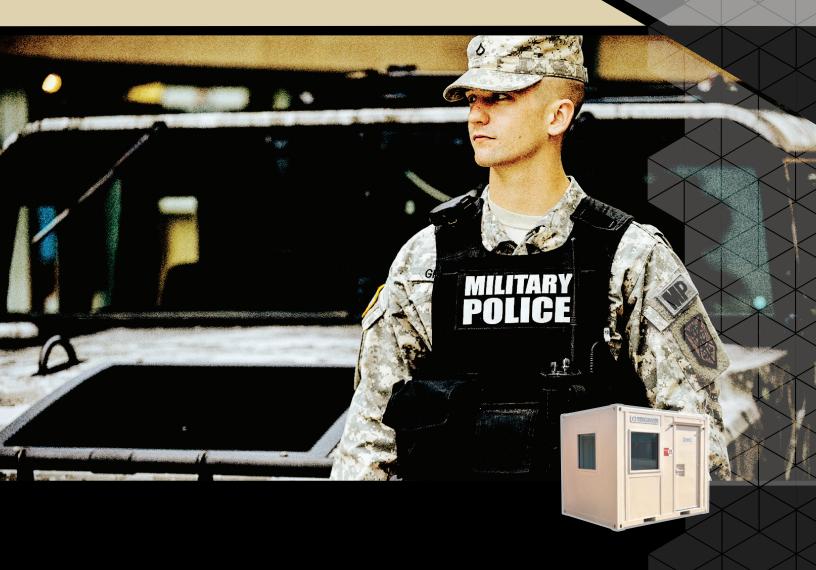

## **ACCESS CONTROL POINTS & SECURITY FACILITIES**

CoverSix designs and manufactures custom security facilities. Our buildings not only provide protection for security personnel and guards by being hardened against blasts, ballistics, and forced entry, they provide a functional space to perform security operations. CoverSix can design scalable facilities for a variety of uses, like guard shacks, access control points, overwatch towers, visitor centers, entry control points, or security offices. We can meet your facility's requirements for functionality and physical deterrence.

CoverSix guard shacks and security offices provide amenities to include windows, HVAC, work surfaces, data outlets. They can be engineered to provide protection from explosives and ballistics.

CoverSix can design and construct modular security facilities with a variety of facades and finishes to match existing architecture or create first in class aesthetics.