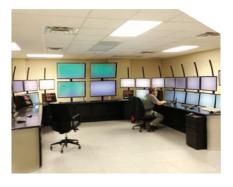

Access Control Points are not limited in size or scope. Multi-section facilities can be over 10,000 sqft and include kitchens, restrooms, and locker rooms in addition to the security office environment.

CoverSix's security capabilities include turnstile modules which are single turnstiles mounted inside of an all-steel frame to provide scalable access control and prevent piggybacking.

CoverSix buildings are a safe and secure location to conduct security operations. Buildings designed for surveillance, screening, permitting, training and administrative functions.