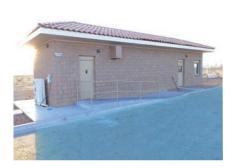

Access Control Points are not limited in size or scope. Multi-section facilities can be over 10,000 sqft and include kitchens, restrooms, and locker rooms in addition to the security office environment.

CoverSix's security capabilities include turnstile modules which are single turnstiles mounted inside of an all-steel frame to provide scalable access control and prevent piggybacking.

CoverSix buildings are a safe and secure location to conduct security operations. Buildings designed for surveillance, screening, permitting, training and administrative functions.