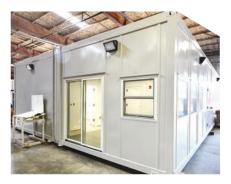

CoverSix guard shacks and security offices provide amenities to include windows, HVAC, work surfaces, data outlets. They can be engineered to provide protection from explosives and ballistics.

CoverSix can design and construct modular security facilities with a variety of facades and finishes to match existing architecture or create first in class aesthetics.

CoverSix's security capabilities include turnstile modules which are single turnstiles mounted inside of an all-steel frame to provide scalable access control and prevent piggybacking.

CoverSix buildings are a safe and secure location to conduct security operations. Buildings designed for surveillance, screening, permitting, training and administrative functions.