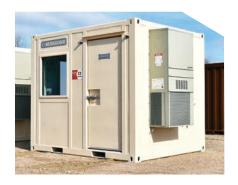

CoverSix guard shacks and security offices provide amenities to include windows, HVAC, work surfaces, data outlets. They can be engineered to provide protection from explosives and ballistics.

CoverSix can design and construct modular security facilities with a variety of facades and finishes to match existing architecture or create first in class aesthetics.

Access Control Points are not limited in size or scope. Multi-section facilities can be over 10,000 sqft and include kitchens, restrooms, and locker rooms in addition to the security office environment.